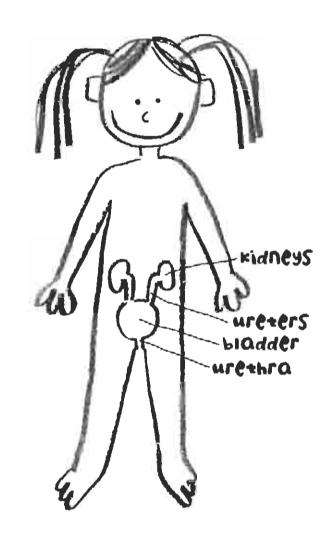

## HOIIY'S Story

Attention to Detail. Attention to Life.

Hello, my name is holly.

i have problems when I urinate.

I use a special little tube called a catheter

that my nurse gave me.

This is a picture of my bladder, ureters, kidneys and urethra.