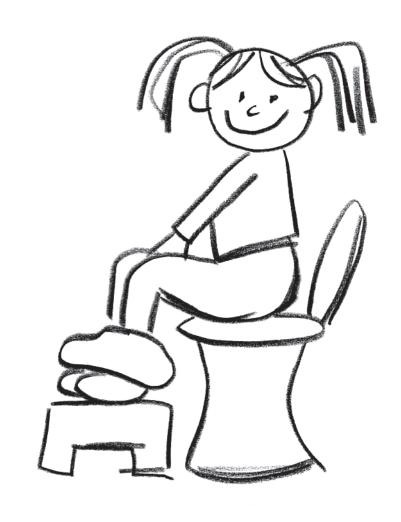

my bladder is like a balloon inside me that stores urine.

my catheter

I have to wash
my hands.

The catheter goes in my urethra

and into my bladder and lets out all the urine.

# when the urine has stopped

I Slide my catheter out

And wash my hands again.

Now that I've told

I hope that you will see

That you can use your catheter

Just like me.

use this page to draw your favorite things