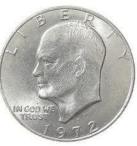

## Stoma - Coin Comparison Measurements

note: picture sizes are approximate

Dime: 18 mm or 3/4 in

Half dollar: 31 mm so almost 1 1/4 in

Penny: 20 mm or just under 7/8 in

Nickel: 22 mm or 7/8 in

Silver dollar: 38mm or 1 1/2 in (not the Susan B Anthony)