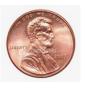

## Stoma - Coin Comparison Measurements

note: picture sizes are approximate

Dime: 18 mm or 3/4 in

Half dollar: 31 mm so almost 1 1/4 in

Penny: 20 mm or just under 7/8 in

Nickel: 22 mm or 7/8 in

Silver dollar: 38mm or 1 1/2 in (not the Susan B Anthony)